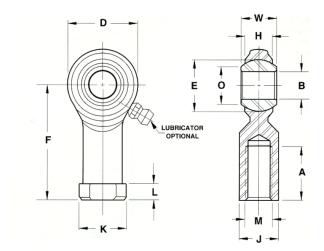

| Bore Diameter (d)    | .3125 in     |
|----------------------|--------------|
| Outside Diameter (D) | .8750 in     |
| Width (B)            | .4370 in     |
| Outer Eye Diameter   | .3440 in     |
| Total Length (I2)    | 1.8130 in    |
| Brand                | RBC          |
| insert-material      |              |
| lubricating-type     |              |
| Thread Direction     | Right Handed |
| Thread Type          | Female       |

## CFF5YN

**RBC** 

.3125in X .8750in X .4370in, Female Spherical Plain Rod End, 2 Piece - Metalto-metal, Spherco Standard Cff Series, Right Handed, Brass Insert UNIT

Inch

**SHEET**