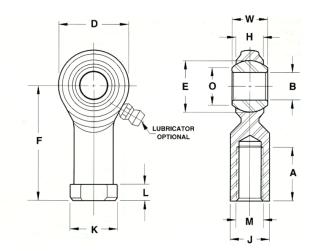

| Bore Diameter (d)    | .3750 in     |
|----------------------|--------------|
| Outside Diameter (D) | 1.0000 in    |
| Width (B)            | .5000 in     |
| Outer Eye Diameter   | .4060 in     |
| Total Length (I2)    | 2.1250 in    |
| Brand                | RBC          |
| insert-material      |              |
| lubricating-type     |              |
| Thread Direction     | Right Handed |
| Thread Type          | Female       |
|                      |              |

## CFF6

**RBC** 

.3750in X 1.0000in X .5000in, Female Spherical Plain Rod End, 2 Piece - Metalto-metal, Spherco Standard Cff Series, Right Handed, Brass Insert UNIT

Inch

**SHEET**