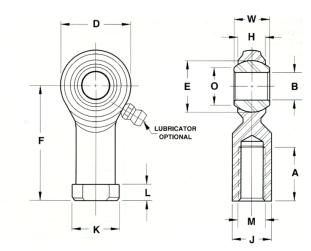

| Bore Diameter (d)    | .3750 in     |
|----------------------|--------------|
| Outside Diameter (D) | 1.0000 in    |
| Width (B)            | .5000 in     |
| Outer Eye Diameter   | .4060 in     |
| Total Length (I2)    | 2.1250 in    |
| Brand                | RBC          |
| insert-material      |              |
| lubricating-type     |              |
| Thread Direction     | Right Handed |
| Thread Type          | Female       |

## CFF6Y

**RBC** 

.3750in X 1.0000in X .5000in, Female Spherical Plain Rod End, 2 Piece - Metalto-metal, Spherco Standard Cff Series, Right Handed, Brass Insert

**UNIT** 

Inch

**SHEET** 