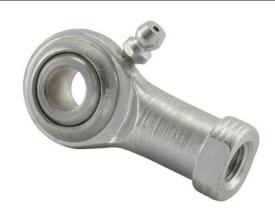

## CFF7N

**RBC** 

.4375in X 1.1250in X .5620in, Female Spherical Plain Rod End, 2 Piece - Metalto-metal, Spherco Standard Cff Series, Right Handed, Brass Insert UNIT

Inch

**SHEET**