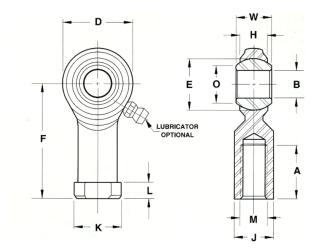

| Bore Diameter (d)    | .4375 in     |
|----------------------|--------------|
| Outside Diameter (D) | 1.1250 in    |
| Width (B)            | .5620 in     |
| Outer Eye Diameter   | .4370 in     |
| Total Length (l2)    | 2.3750 in    |
| Brand                | RBC          |
| insert-material      |              |
| lubricating-type     |              |
| Thread Direction     | Right Handed |
| Thread Type          | Female       |
|                      |              |