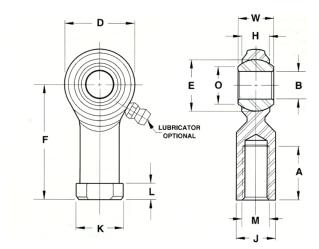

| Bore Diameter (d)    | .4375 in     |
|----------------------|--------------|
| Outside Diameter (D) | 1.1250 in    |
| Width (B)            | .5620 in     |
| Outer Eye Diameter   | .4370 in     |
| Total Length (I2)    | 2.3750 in    |
| Brand                | RBC          |
| insert-material      |              |
| lubricating-type     |              |
| Thread Direction     | Right Handed |
| Thread Type          | Female       |

## CFF7Y RBC

.4375in X 1.1250in X .5620in, Female Spherical Plain Rod End, 2 Piece - Metalto-metal, Spherco Standard Cff Series, Right Handed, Brass Insert UNIT

Inch

**SHEET**