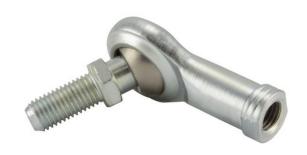

## CFF7Y RBC

.4375in X 1.1250in X .5620in, Female Spherical Plain Rod End, 2 Piece - Metalto-metal, Spherco Standard Cff Series, Right Handed, Brass Insert UNIT

Inch

**SHEET**