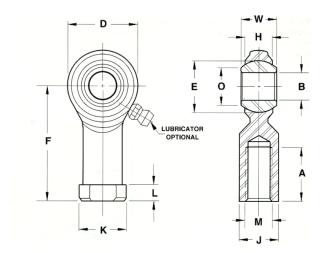

| Bore Diameter (d)    | .4375 in     |
|----------------------|--------------|
| Outside Diameter (D) | 1.1250 in    |
| Width (B)            | .5620 in     |
| Outer Eye Diameter   | .4370 in     |
| Total Length (l2)    | 2.3750 in    |
| Brand                | RBC          |
| insert-material      |              |
| lubricating-type     |              |
| Thread Direction     | Right Handed |
| Thread Type          | Female       |
|                      |              |

## CFF7YN

**RBC** 

.4375in X 1.1250in X .5620in, Female Spherical Plain Rod End, 2 Piece - Metalto-metal, Spherco Standard Cff Series, Right Handed, Brass Insert UNIT

Inch

**SHEET**