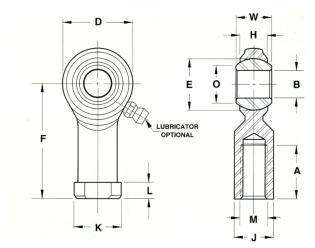

| Bore Diameter (d)    | .5000 in     |
|----------------------|--------------|
| Outside Diameter (D) | 1.3120 in    |
| Width (B)            | .6250 in     |
| Outer Eye Diameter   | .5000 in     |
| Total Length (I2)    | 2.7810 in    |
| Brand                | RBC          |
| insert-material      |              |
| lubricating-type     |              |
| Thread Direction     | Right Handed |
| Thread Type          | Female       |

## CFF8N

**RBC** 

.5000in X 1.3120in X .6250in, Female Spherical Plain Rod End, 2 Piece - Metalto-metal, Spherco Standard Cff Series, Right Handed, Brass Insert UNIT

Inch

**SHEET**