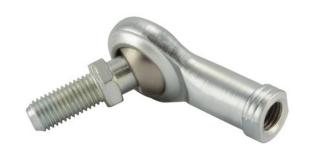

## CFF8Y

**RBC** 

.5000in X 1.3120in X .6250in, Female Spherical Plain Rod End, 2 Piece - Metalto-metal, Spherco Standard Cff Series, Right Handed, Brass Insert UNIT

Inch

**SHEET**