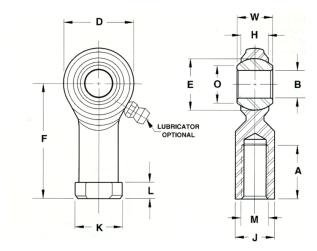

| Bore Diameter (d)    | .5000 in     |
|----------------------|--------------|
| Outside Diameter (D) | 1.3120 in    |
| Width (B)            | .6250 in     |
| Outer Eye Diameter   | .5000 in     |
| Total Length (l2)    | 2.7810 in    |
| Brand                | RBC          |
| insert-material      |              |
| lubricating-type     |              |
| Thread Direction     | Right Handed |
| Thread Type          | Female       |

## CFF8Y

**RBC** 

.5000in X 1.3120in X .6250in, Female Spherical Plain Rod End, 2 Piece - Metalto-metal, Spherco Standard Cff Series, Right Handed, Brass Insert UNIT

Inch

**SHEET**