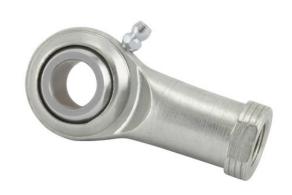

## CFFL10N

**RBC** 

.6250in X 1.5000in X .7500in, Female Spherical Plain Rod End, 2 Piece - Metalto-metal, Spherco Standard Cff Series, Left Handed, Brass Insert UNIT

Inch

**SHEET**