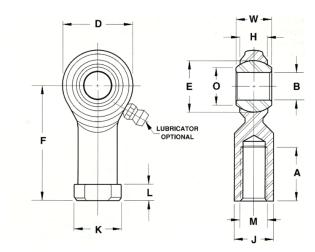

| Bore Diameter (d)    | .6250 in    |
|----------------------|-------------|
| Outside Diameter (D) | 1.5000 in   |
| Width (B)            | .7500 in    |
| Outer Eye Diameter   | .5620 in    |
| Total Length (l2)    | 3.2500 in   |
| Brand                | RBC         |
| insert-material      |             |
| lubricating-type     |             |
| Thread Direction     | Left Handed |
| Thread Type          | Female      |