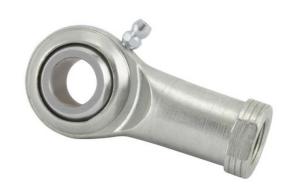

## COMPONENT

Rod End Inch Series

## CFFL12N

**RBC** 

.7500in X 1.7500in X .8750in, Female Spherical Plain Rod End, 2 Piece - Metalto-metal, Spherco Standard Cff Series, Left Handed, Brass Insert UNIT

Inch

**SHEET**