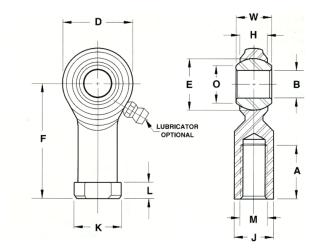

| Bore Diameter (d)    | .7500 in    |
|----------------------|-------------|
| Outside Diameter (D) | 1.7500 in   |
| Width (B)            | .8750 in    |
| Outer Eye Diameter   | .6870 in    |
| Total Length (l2)    | 3.7500 in   |
| Brand                | RBC         |
| insert-material      |             |
| lubricating-type     |             |
| Thread Direction     | Left Handed |
| Thread Type          | Female      |

## CFFL12N

**RBC** 

.7500in X 1.7500in X .8750in, Female Spherical Plain Rod End, 2 Piece - Metalto-metal, Spherco Standard Cff Series, Left Handed, Brass Insert UNIT

Inch

**SHEET**