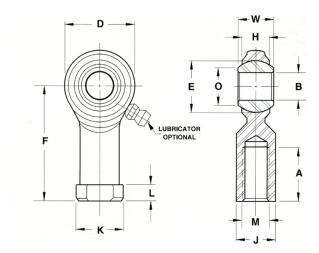

| Bore Diameter (d)    | .7500 in    |
|----------------------|-------------|
| Outside Diameter (D) | 1.7500 in   |
| Width (B)            | .8750 in    |
| Outer Eye Diameter   | .6870 in    |
| Total Length (I2)    | 3.7500 in   |
| Brand                | RBC         |
| insert-material      |             |
| lubricating-type     |             |
| Thread Direction     | Left Handed |
| Thread Type          | Female      |
|                      |             |

## CFFL12Y

**RBC** 

.7500in X 1.7500in X .8750in, Female Spherical Plain Rod End, 2 Piece - Metalto-metal, Spherco Standard Cff Series, Left Handed, Brass Insert UNIT

Inch

**SHEET**