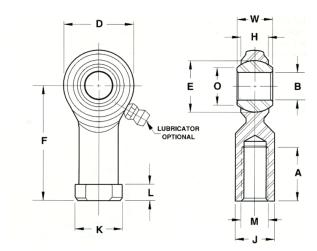

| Bore Diameter (d)    | .2500 in    |
|----------------------|-------------|
| Outside Diameter (D) | .7500 in    |
| Width (B)            | .3750 in    |
| Outer Eye Diameter   | .2810 in    |
| Total Length (I2)    | 1.6870 in   |
| Brand                | RBC         |
| insert-material      |             |
| lubricating-type     |             |
| Thread Direction     | Left Handed |
| Thread Type          | Female      |
|                      |             |