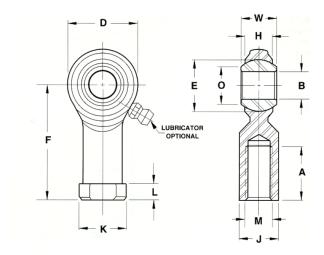

| Bore Diameter (d)    | .2500 in    |
|----------------------|-------------|
| Outside Diameter (D) | .7500 in    |
| Width (B)            | .3750 in    |
| Outer Eye Diameter   | .2810 in    |
| Total Length (I2)    | 1.6870 in   |
| Brand                | RBC         |
| insert-material      |             |
| lubricating-type     |             |
| Thread Direction     | Left Handed |
| Thread Type          | Female      |
|                      |             |

## CFFL4Y

**RBC** 

.2500in X .7500in X .3750in, Female Spherical Plain Rod End, 2 Piece - Metalto-metal, Spherco Standard Cff Series, Left Handed, Brass Insert UNIT

Inch

**SHEET**