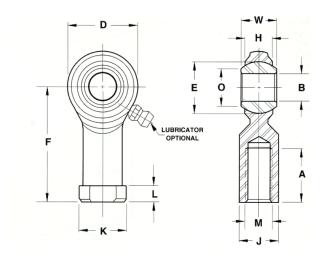

| Bore Diameter (d)    | .2500 in    |
|----------------------|-------------|
| Outside Diameter (D) | .7500 in    |
| Width (B)            | .3750 in    |
| Outer Eye Diameter   | .2810 in    |
| Total Length (l2)    | 1.6870 in   |
| Brand                | RBC         |
| insert-material      |             |
| lubricating-type     |             |
| Thread Direction     | Left Handed |
| Thread Type          | Female      |

## CFFL4YN

**RBC** 

.2500in X .7500in X .3750in, Female Spherical Plain Rod End, 2 Piece - Metalto-metal, Spherco Standard Cff Series, Left Handed, Brass Insert UNIT

Inch

**SHEET**