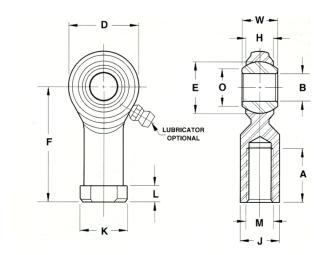

| Bore Diameter (d)    | .3125 in    |
|----------------------|-------------|
| Outside Diameter (D) | .8750 in    |
| Width (B)            | .4370 in    |
| Outer Eye Diameter   | .3440 in    |
| Total Length (l2)    | 1.8130 in   |
| Brand                | RBC         |
| insert-material      |             |
| lubricating-type     |             |
| Thread Direction     | Left Handed |
| Thread Type          | Female      |

## CFFL5

.3125in X .8750in X .4370in, Female Spherical Plain Rod End, 2 Piece - Metalto-metal, Spherco Standard Cff Series, Left Handed, Brass Insert UNIT

Inch

**SHEET**