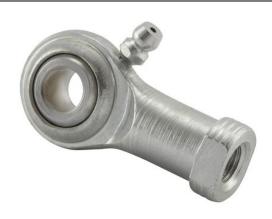

## CFFL5N

**RBC** 

.3125in X .8750in X .4370in, Female Spherical Plain Rod End, 2 Piece - Metalto-metal, Spherco Standard Cff Series, Left Handed, Brass Insert UNIT

Inch

**SHEET**