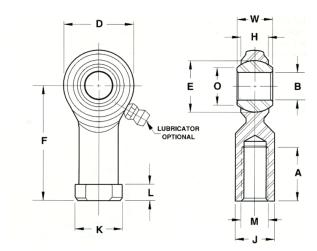

| Bore Diameter (d)    | .3125 in    |
|----------------------|-------------|
| Outside Diameter (D) | .8750 in    |
| Width (B)            | .4370 in    |
| Outer Eye Diameter   | .3440 in    |
| Total Length (l2)    | 1.8130 in   |
| Brand                | RBC         |
| insert-material      |             |
| lubricating-type     |             |
| Thread Direction     | Left Handed |
| Thread Type          | Female      |