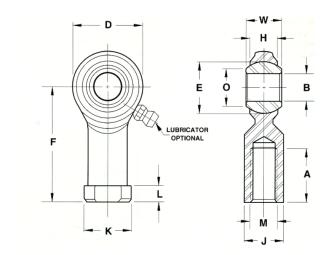

| Bore Diameter (d)    | .3125 in    |
|----------------------|-------------|
| Outside Diameter (D) | .8750 in    |
| Width (B)            | .4370 in    |
| Outer Eye Diameter   | .3440 in    |
| Total Length (l2)    | 1.8130 in   |
| Brand                | RBC         |
| insert-material      |             |
| lubricating-type     |             |
| Thread Direction     | Left Handed |
| Thread Type          | Female      |

## CFFL5Y RBC

.3125in X .8750in X .4370in, Female Spherical Plain Rod End, 2 Piece - Metalto-metal, Spherco Standard Cff Series

to-metal, Spherco Standard Cff Series, Left Handed, Brass Insert UNIT

Inch

**SHEET**