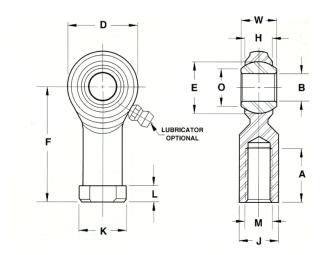

| Bore Diameter (d)    | .3125 in    |
|----------------------|-------------|
| Outside Diameter (D) | .8750 in    |
| Width (B)            | .4370 in    |
| Outer Eye Diameter   | .3440 in    |
| Total Length (l2)    | 1.8130 in   |
| Brand                | RBC         |
| insert-material      |             |
| lubricating-type     |             |
| Thread Direction     | Left Handed |
| Thread Type          | Female      |

## CFFL5YN

**RBC** 

.3125in X .8750in X .4370in, Female Spherical Plain Rod End, 2 Piece - Metalto-metal, Spherco Standard Cff Series, Left Handed, Brass Insert UNIT

Inch

**SHEET**