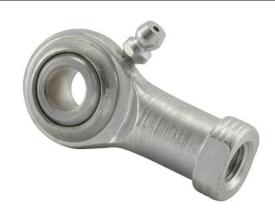

**COMPONENT** 

Rod End Inch Series

## CFFL6N

**RBC** 

.3750in X 1.0000in X .5000in, Female Spherical Plain Rod End, 2 Piece - Metalto-metal, Spherco Standard Cff Series, Left Handed, Brass Insert

**UNIT** 

Inch

**SHEET**

| Bore Diameter (d)    | .3750 in    |
|----------------------|-------------|
| Outside Diameter (D) | 1.0000 in   |
| Width (B)            | .5000 in    |
| Outer Eye Diameter   | .4060 in    |
| Total Length (l2)    | 2.1250 in   |
| Brand                | RBC         |
| insert-material      |             |
| lubricating-type     |             |
| Thread Direction     | Left Handed |
| Thread Type          | Female      |
|                      |             |