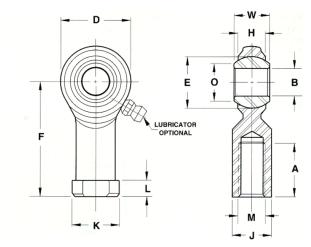

| Bore Diameter (d)    | .3750 in    |
|----------------------|-------------|
| Outside Diameter (D) | 1.0000 in   |
| Width (B)            | .5000 in    |
| Outer Eye Diameter   | .4060 in    |
| Total Length (l2)    | 2.1250 in   |
| Brand                | RBC         |
| insert-material      |             |
| lubricating-type     |             |
| Thread Direction     | Left Handed |
| Thread Type          | Female      |
|                      |             |