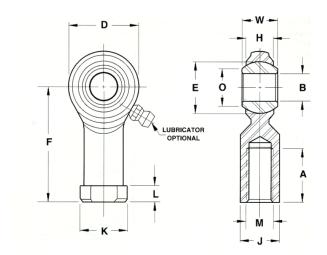

| Bore Diameter (d)    | .3750 in    |
|----------------------|-------------|
| Outside Diameter (D) | 1.0000 in   |
| Width (B)            | .5000 in    |
| Outer Eye Diameter   | .4060 in    |
| Total Length (l2)    | 2.1250 in   |
| Brand                | RBC         |
| insert-material      |             |
| lubricating-type     |             |
| Thread Direction     | Left Handed |
| Thread Type          | Female      |

## CFFL6YN

**RBC** 

.3750in X 1.0000in X .5000in, Female Spherical Plain Rod End, 2 Piece - Metalto-metal, Spherco Standard Cff Series, Left Handed, Brass Insert UNIT

Inch

**SHEET**