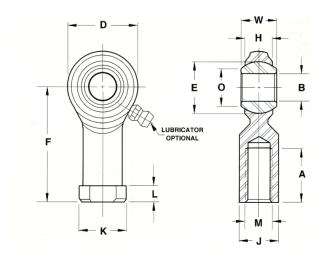

| Bore Diameter (d)    | .4375 in    |
|----------------------|-------------|
| Outside Diameter (D) | 1.1250 in   |
| Width (B)            | .5620 in    |
| Outer Eye Diameter   | .4370 in    |
| Total Length (l2)    | 2.3750 in   |
| Brand                | RBC         |
| insert-material      |             |
| lubricating-type     |             |
| Thread Direction     | Left Handed |
| Thread Type          | Female      |

## CFFL7

RBC

.4375in X 1.1250in X .5620in, Female Spherical Plain Rod End, 2 Piece - Metalto-metal, Spherco Standard Cff Series, Left Handed, Brass Insert UNIT

Inch

**SHEET**