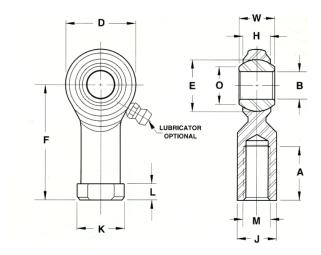

| Bore Diameter (d)    | .4375 in    |
|----------------------|-------------|
| Outside Diameter (D) | 1.1250 in   |
| Width (B)            | .5620 in    |
| Outer Eye Diameter   | .4370 in    |
| Total Length (l2)    | 2.3750 in   |
| Brand                | RBC         |
| insert-material      |             |
| lubricating-type     |             |
| Thread Direction     | Left Handed |
| Thread Type          | Female      |

## CFFL7Y

**RBC** 

.4375in X 1.1250in X .5620in, Female Spherical Plain Rod End, 2 Piece - Metalto-metal, Spherco Standard Cff Series, Left Handed, Brass Insert UNIT

Inch

**SHEET**