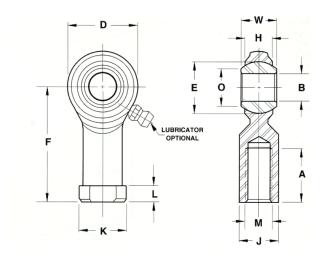

| Bore Diameter (d)    | .4375 in    |
|----------------------|-------------|
| Outside Diameter (D) | 1.1250 in   |
| Width (B)            | .5620 in    |
| Outer Eye Diameter   | .4370 in    |
| Total Length (l2)    | 2.3750 in   |
| Brand                | RBC         |
| insert-material      |             |
| lubricating-type     |             |
| Thread Direction     | Left Handed |
| Thread Type          | Female      |

## CFFL7YN

**RBC** 

.4375in X 1.1250in X .5620in, Female Spherical Plain Rod End, 2 Piece - Metalto-metal, Spherco Standard Cff Series, Left Handed, Brass Insert UNIT

Inch

**SHEET**