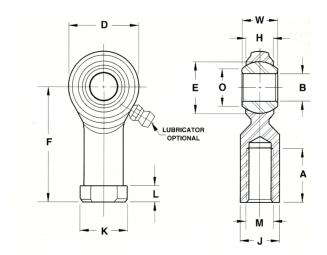

| .5000 in                    | Bore Diameter (d)                                                         |
|-----------------------------|---------------------------------------------------------------------------|
| 1.3120 in                   | Outside Diameter (D)                                                      |
| .6250 in                    | Width (B)                                                                 |
| .5000 in                    | Outer Eye Diameter                                                        |
| 2.7810 in                   | Total Length (l2)                                                         |
| RBC                         | Brand                                                                     |
|                             | insert-material                                                           |
|                             | lubricating-type                                                          |
| Left Handed                 | Thread Direction                                                          |
| Female                      | Thread Type                                                               |
| 2.7810 in  RBC  Left Handed | Total Length (I2) Brand insert-material lubricating-type Thread Direction |

## CFFL8

**RBC** 

.5000in X 1.3120in X .6250in, Female Spherical Plain Rod End, 2 Piece - Metalto-metal, Spherco Standard Cff Series, Left Handed, Brass Insert UNIT

Inch

**SHEET**