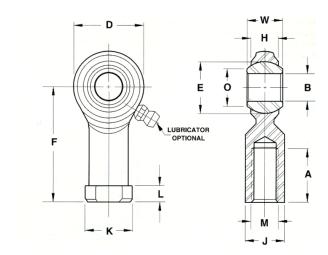

| Bore Diameter (d)    | .5000 in    |
|----------------------|-------------|
| Outside Diameter (D) | 1.3120 in   |
| Width (B)            | .6250 in    |
| Outer Eye Diameter   | .5000 in    |
| Total Length (l2)    | 2.7810 in   |
| Brand                | RBC         |
| insert-material      |             |
| lubricating-type     |             |
| Thread Direction     | Left Handed |
| Thread Type          | Female      |

## CFFL8N

**RBC** 

.5000in X 1.3120in X .6250in, Female Spherical Plain Rod End, 2 Piece - Metalto-metal, Spherco Standard Cff Series, Left Handed, Brass Insert UNIT

Inch

**SHEET**