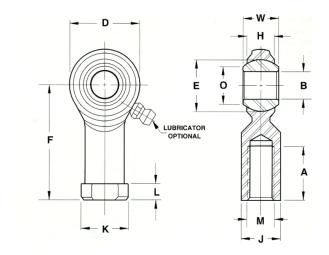

| Bore Diameter (d)    | .5000 in    |
|----------------------|-------------|
| Outside Diameter (D) | 1.3120 in   |
| Width (B)            | .6250 in    |
| Outer Eye Diameter   | .5000 in    |
| Total Length (l2)    | 2.7810 in   |
| Brand                | RBC         |
| insert-material      |             |
| lubricating-type     |             |
| Thread Direction     | Left Handed |
| Thread Type          | Female      |

## CFFL8Y

**RBC** 

.5000in X 1.3120in X .6250in, Female Spherical Plain Rod End, 2 Piece - Metalto-metal, Spherco Standard Cff Series, Left Handed, Brass Insert UNIT

Inch

**SHEET**