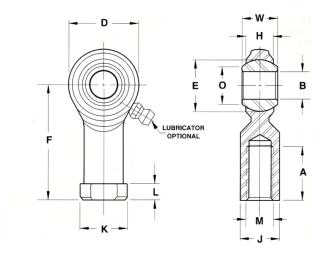

| Bore Diameter (d)    | .5000 in    |
|----------------------|-------------|
| Outside Diameter (D) | 1.3120 in   |
| Width (B)            | .6250 in    |
| Outer Eye Diameter   | .5000 in    |
| Total Length (l2)    | 2.7810 in   |
| Brand                | RBC         |
| insert-material      |             |
| lubricating-type     |             |
| Thread Direction     | Left Handed |
| Thread Type          | Female      |
|                      |             |

## CFFL8YN

**RBC** 

.5000in X 1.3120in X .6250in, Female Spherical Plain Rod End, 2 Piece - Metalto-metal, Spherco Standard Cff Series, Left Handed, Brass Insert UNIT

Inch

**SHEET**