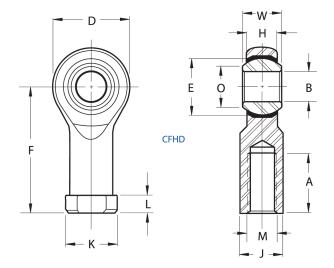

| Bore Diameter (d)    | .6250 in     |
|----------------------|--------------|
| Outside Diameter (D) | 1.5000 in    |
| Width (B)            | .7500 in     |
| Outer Eye Diameter   | .5620 in     |
| Total Length (I2)    | 3.2500 in    |
| Brand                | RBC          |
| insert-material      |              |
| lubricating-type     |              |
| Thread Direction     | Right Handed |
| Thread Type          | Female       |
|                      |              |

## CFHD10

**RBC** 

0.6250in X 1.5000in X 0.7500in, Female Spherical Plain Rod End, Self-lubricating, Heim, Cfhd Series, Right Handed, Brass Insert UNIT

Inch

**SHEET**