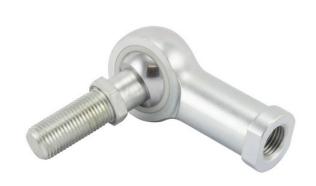

## CFHD10Y

**RBC** 

0.6250in X 1.5000in X 0.7500in, Female Spherical Plain Rod End, Self-lubricating, Heim, Cfhd Series, Right Handed, Brass Insert UNIT

Inch

**SHEET**