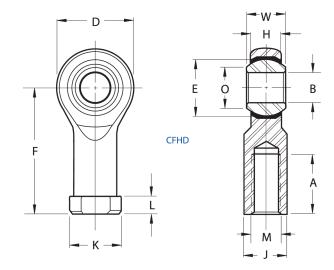

## CFHD10Y

**RBC** 

0.6250in X 1.5000in X 0.7500in, Female Spherical Plain Rod End, Self-lubricating, Heim, Cfhd Series, Right Handed, Brass Insert UNIT

Inch

**SHEET**