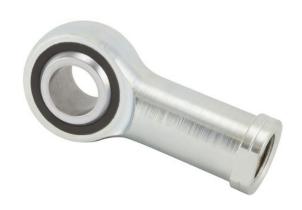

## CFHD12

**RBC** 

0.7500in X 1.7500in X 0.8750in, Female Spherical Plain Rod End, Self-lubricating, Heim, Cfhd Series, Right Handed, Brass Insert UNIT

Inch

**SHEET**