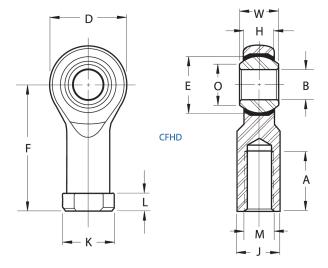

| Bore Diameter (d)    | .7500 in     |
|----------------------|--------------|
| Outside Diameter (D) | 1.7500 in    |
| Width (B)            | .8750 in     |
| Outer Eye Diameter   | .6870 in     |
| Total Length (I2)    | 3.7500 in    |
| Brand                | RBC          |
| insert-material      |              |
| lubricating-type     |              |
| Thread Direction     | Right Handed |
| Thread Type          | Female       |

## CFHD12

**RBC** 

0.7500in X 1.7500in X 0.8750in, Female Spherical Plain Rod End, Self-lubricating, Heim, Cfhd Series, Right Handed, Brass Insert UNIT

Inch

**SHEET**