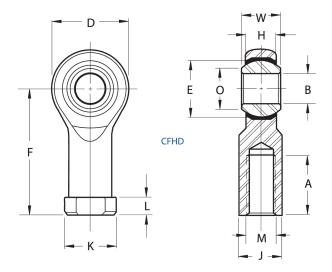

| Bore Diameter (d)    | .2500 in     |
|----------------------|--------------|
| Outside Diameter (D) | .7500 in     |
| Width (B)            | .3750 in     |
| Outer Eye Diameter   | .2810 in     |
| Total Length (l2)    | 1.6870 in    |
| Brand                | RBC          |
| insert-material      |              |
| lubricating-type     |              |
| Thread Direction     | Right Handed |
| Thread Type          | Female       |
|                      |              |

## CFHD4

**RBC** 

0.2500in X 0.7500in X 0.3750in, Female Spherical Plain Rod End, Self-lubricating, Heim, Cfhd Series, Right Handed, Brass Insert UNIT

Inch

**SHEET**