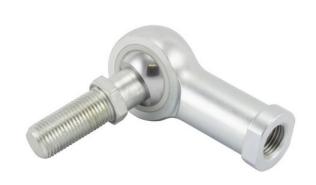

## COMPONENT

Inch Series Rod End

## CFHD4Y

**RBC** 

0.2500in X 0.7500in X 0.3750in, Female Spherical Plain Rod End, Self-lubricating, Heim, Cfhd Series, Right Handed, Brass Insert UNIT

Inch

**SHEET**