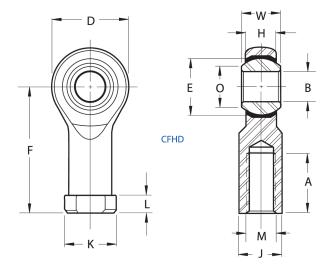

| Bore Diameter (d)    | .2500 in     |
|----------------------|--------------|
| Outside Diameter (D) | .7500 in     |
| Width (B)            | .3750 in     |
| Outer Eye Diameter   | .2810 in     |
| Total Length (l2)    | 1.6870 in    |
| Brand                | RBC          |
| insert-material      |              |
| lubricating-type     |              |
| Thread Direction     | Right Handed |
| Thread Type          | Female       |
|                      |              |

## COMPONENT

Inch Series Rod End

## CFHD4Y

**RBC** 

0.2500in X 0.7500in X 0.3750in, Female Spherical Plain Rod End, Self-lubricating, Heim, Cfhd Series, Right Handed, Brass Insert UNIT

Inch

**SHEET**