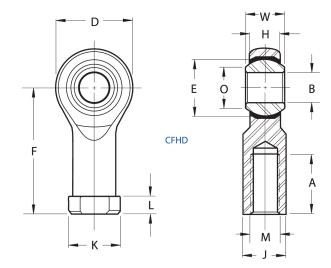

| Bore Diameter (d)    | .3125 in     |
|----------------------|--------------|
| Outside Diameter (D) | .8750 in     |
| Width (B)            | .4370 in     |
| Outer Eye Diameter   | .3440 in     |
| Total Length (l2)    | 1.8130 in    |
| Brand                | RBC          |
| insert-material      |              |
| lubricating-type     |              |
| Thread Direction     | Right Handed |
| Thread Type          | Female       |

## CFHD5Y

**RBC** 

0.3125in X 0.8750in X 0.4370in, Female Spherical Plain Rod End, Self-lubricating, Heim, Cfhd Series, Right Handed, Brass Insert UNIT

Inch

**SHEET**