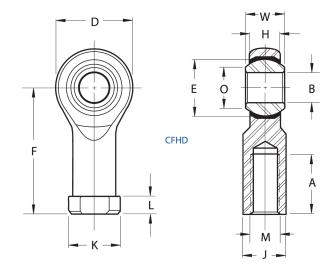

| Bore Diameter (d)    | .3750 in     |
|----------------------|--------------|
| Outside Diameter (D) | 1.0000 in    |
| Width (B)            | .5000 in     |
| Outer Eye Diameter   | .4060 in     |
| Total Length (l2)    | 2.1250 in    |
| Brand                | RBC          |
| insert-material      |              |
| lubricating-type     |              |
| Thread Direction     | Right Handed |
| Thread Type          | Female       |

## COMPONENT

Inch Series Rod End

## CFHD6Y

**RBC** 

0.3750in X 1.0000in X 0.5000in, Female Spherical Plain Rod End, Self-lubricating, Heim, Cfhd Series, Right Handed, Brass Insert UNIT

Inch

**SHEET**