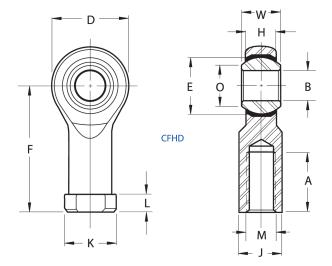

| Bore Diameter (d)    | .4375 in     |
|----------------------|--------------|
| Outside Diameter (D) | 1.1250 in    |
| Width (B)            | .5620 in     |
| Outer Eye Diameter   | .4370 in     |
| Total Length (I2)    | 2.3750 in    |
| Brand                | RBC          |
| insert-material      |              |
| lubricating-type     |              |
| Thread Direction     | Right Handed |
| Thread Type          | Female       |

## COMPONENT

Inch Series Rod End

## CFHD7Y

**RBC** 

0.4375in X 1.1250in X 0.5620in, Female Spherical Plain Rod End, Self-lubricating, Heim, Cfhd Series, Right Handed, Brass Insert UNIT

Inch

**SHEET**