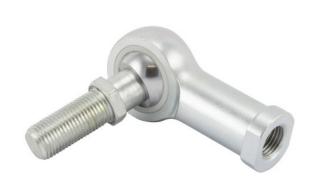

## COMPONENT

Inch Series Rod End

## CFHD7Y

**RBC** 

0.4375in X 1.1250in X 0.5620in, Female Spherical Plain Rod End, Self-lubricating, Heim, Cfhd Series, Right Handed, Brass Insert UNIT

Inch

**SHEET**