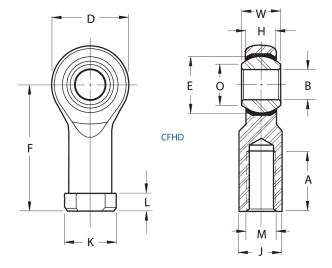

| Bore Diameter (d)    | .5000 in     |
|----------------------|--------------|
| Outside Diameter (D) | 1.3120 in    |
| Width (B)            | .6250 in     |
| Outer Eye Diameter   | .5000 in     |
| Total Length (l2)    | 2.7810 in    |
| Brand                | RBC          |
| insert-material      |              |
| lubricating-type     |              |
| Thread Direction     | Right Handed |
| Thread Type          | Female       |

## CFHD8

**RBC** 

0.5000in X 1.3120in X 0.6250in, Female Spherical Plain Rod End, Self-lubricating, Heim, Cfhd Series, Right Handed, Brass Insert UNIT

Inch

**SHEET**