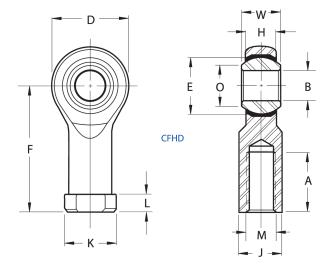

| Bore Diameter (d)    | .5000 in     |
|----------------------|--------------|
| Outside Diameter (D) | 1.3120 in    |
| Width (B)            | .6250 in     |
| Outer Eye Diameter   | .5000 in     |
| Total Length (l2)    | 2.7810 in    |
| Brand                | RBC          |
| insert-material      |              |
| lubricating-type     |              |
| Thread Direction     | Right Handed |
| Thread Type          | Female       |

## CFHD8Y

**RBC** 

0.5000in X 1.3120in X 0.6250in, Female Spherical Plain Rod End, Self-lubricating, Heim, Cfhd Series, Right Handed, Brass Insert UNIT

Inch

**SHEET**