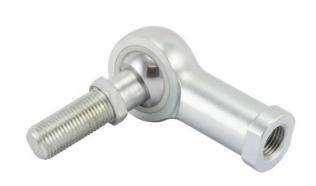

## COMPONENT

Inch Series Rod End

## CFHD8Y

**RBC** 

0.5000in X 1.3120in X 0.6250in, Female Spherical Plain Rod End, Self-lubricating, Heim, Cfhd Series, Right Handed, Brass Insert UNIT

Inch

**SHEET**