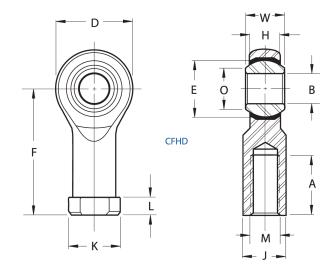

| Bore Diameter (d)    | .2500 in    |
|----------------------|-------------|
| Outside Diameter (D) | .7500 in    |
| Width (B)            | .3750 in    |
| Outer Eye Diameter   | .2810 in    |
| Total Length (l2)    | 1.6870 in   |
| Brand                | RBC         |
| insert-material      |             |
| lubricating-type     |             |
| Thread Direction     | Left Handed |
| Thread Type          | Female      |
|                      |             |

## CFHDL4Y

**RBC** 

0.2500in X 0.7500in X 0.3750in, Female Spherical Plain Rod End, Self-lubricating, Heim, Cfhd Series, Left Handed, Brass Insert UNIT

Inch

**SHEET**