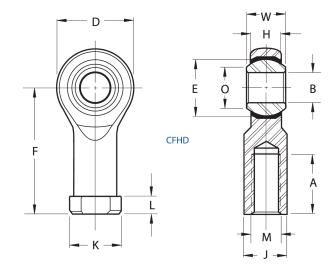

| Bore Diameter (d)    | .3125 in    |
|----------------------|-------------|
| Outside Diameter (D) | .8750 in    |
| Width (B)            | .4370 in    |
| Outer Eye Diameter   | .3440 in    |
| Total Length (l2)    | 1.8130 in   |
| Brand                | RBC         |
| insert-material      |             |
| lubricating-type     |             |
| Thread Direction     | Left Handed |
| Thread Type          | Female      |

## CFHDL5Y

**RBC** 

0.3125in X 0.8750in X 0.4370in, Female Spherical Plain Rod End, Self-lubricating, Heim, Cfhd Series, Left Handed, Brass Insert UNIT

Inch

**SHEET**