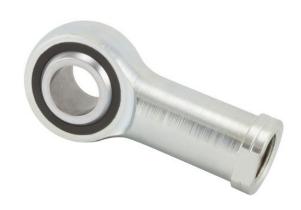

## CFHDL6

**RBC** 

0.3750in X 1.0000in X 0.5000in, Female Spherical Plain Rod End, Self-lubricating, Heim, Cfhd Series, Left Handed, Brass Insert UNIT

Inch

**SHEET**