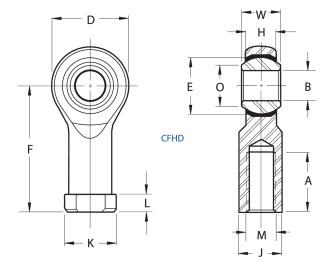

| Bore Diameter (d)    | .3750 in    |
|----------------------|-------------|
| Outside Diameter (D) | 1.0000 in   |
| Width (B)            | .5000 in    |
| Outer Eye Diameter   | .4060 in    |
| Total Length (I2)    | 2.1250 in   |
| Brand                | RBC         |
| insert-material      |             |
| lubricating-type     |             |
| Thread Direction     | Left Handed |
| Thread Type          | Female      |
|                      |             |

## CFHDL6

**RBC** 

0.3750in X 1.0000in X 0.5000in, Female Spherical Plain Rod End, Self-lubricating, Heim, Cfhd Series, Left Handed, Brass Insert UNIT

Inch

**SHEET**