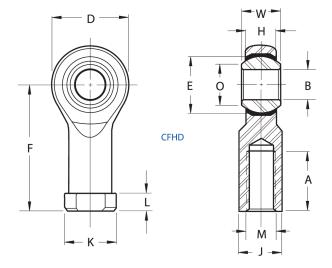

| Bore Diameter (d)    | .4375 in    |
|----------------------|-------------|
| Outside Diameter (D) | 1.1250 in   |
| Width (B)            | .5620 in    |
| Outer Eye Diameter   | .4370 in    |
| Total Length (l2)    | 2.3750 in   |
| Brand                | RBC         |
| insert-material      |             |
| lubricating-type     |             |
| Thread Direction     | Left Handed |
| Thread Type          | Female      |