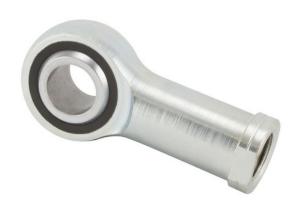

## CFHDL7

**RBC** 

0.4375in X 1.1250in X 0.5620in, Female Spherical Plain Rod End, Self-lubricating, Heim, Cfhd Series, Left Handed, Brass Insert UNIT

Inch

**SHEET**