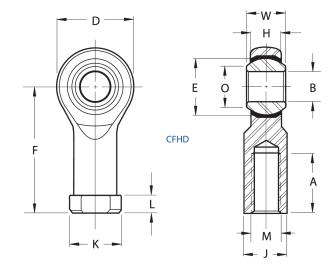

| Bore Diameter (d)    | .4375 in    |
|----------------------|-------------|
| Outside Diameter (D) | 1.1250 in   |
| Width (B)            | .5620 in    |
| Outer Eye Diameter   | .4370 in    |
| Total Length (l2)    | 2.3750 in   |
| Brand                | RBC         |
| insert-material      |             |
| lubricating-type     |             |
| Thread Direction     | Left Handed |
| Thread Type          | Female      |

## CFHDL7Y

**RBC** 

0.4375in X 1.1250in X 0.5620in, Female Spherical Plain Rod End, Self-lubricating, Heim, Cfhd Series, Left Handed, Brass Insert UNIT

Inch

**SHEET**