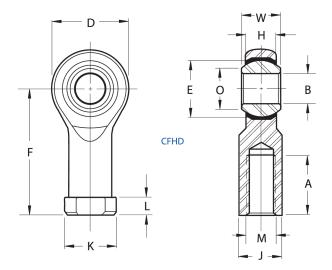

| Bore Diameter (d)    | .5000 in    |
|----------------------|-------------|
| Outside Diameter (D) | 1.3120 in   |
| Width (B)            | .6250 in    |
| Outer Eye Diameter   | .5000 in    |
| Total Length (l2)    | 2.7810 in   |
| Brand                | RBC         |
| insert-material      |             |
| lubricating-type     |             |
| Thread Direction     | Left Handed |
| Thread Type          | Female      |

## CFHDL8

**RBC** 

0.5000in X 1.3120in X 0.6250in, Female Spherical Plain Rod End, Self-lubricating, Heim, Cfhd Series, Left Handed, Brass Insert UNIT

Inch

**SHEET**