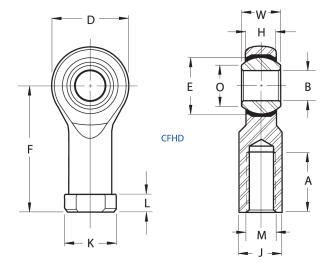

| Bore Diameter (d)    | .5000 in    |
|----------------------|-------------|
| Boi e Diameter (u)   | .5000111    |
| Outside Diameter (D) | 1.3120 in   |
| Width (B)            | .6250 in    |
| Outer Eye Diameter   | .5000 in    |
| Total Length (l2)    | 2.7810 in   |
| Brand                | RBC         |
| insert-material      |             |
| lubricating-type     |             |
| Thread Direction     | Left Handed |
| Thread Type          | Female      |

**COMPONENT** 

Inch Series Rod End

## CFHDL8Y

**RBC** 

0.5000in X 1.3120in X 0.6250in, Female Spherical Plain Rod End, Self-lubricating, Heim, Cfhd Series, Left Handed, Brass Insert

**UNIT** 

Inch

**SHEET** 