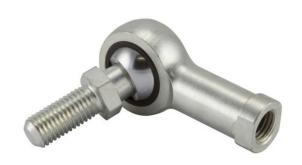

**COMPONENT** 

Inch Series Rod End

## CFHDL8Y

**RBC** 

0.5000in X 1.3120in X 0.6250in, Female Spherical Plain Rod End, Self-lubricating, Heim, Cfhd Series, Left Handed, Brass Insert

**UNIT** 

Inch

**SHEET** 