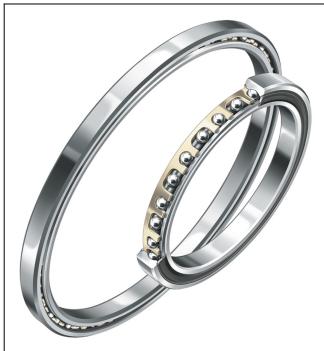

Four-Point Contact Bearing

Pacific International Bearing, Inc. 33258 Central Ave, Union City, CA 94587 1-800-228-8895, 510-512-7000, info@pibsales.com www.pibsales.com This file and any associated information and specifications are provided for reference and evaluation purposes only, and is subject to change without notice. PIB makes no representations, warranties or guarantees as to the appropriateness, accuracy, completeness, or suitability for any purpose, of the file, information or specifications. You are solely responsible for the use of the file, information or specifications.

## CSXAA010-TV

Cage, Csxaa..-tv Series

1in X 1.3750in X .1860in, Four-point Contact Bearing, Thin Section Bearing, Plastic INCH

**UNIT** 

**SHEET**