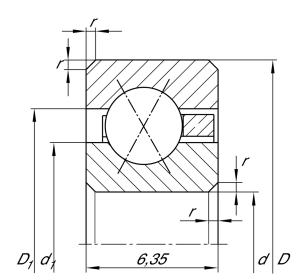

| Bore Diameter (d)    | 1.0 in    |
|----------------------|-----------|
| Outside Diameter (D) | 1.3750 in |
| Width (B)            | .1860 in  |
| Brand                | INA       |

| ~~ |    |    |     |
|----|----|----|-----|
| CU | M٢ | UN | ENT |

## CSXAA010-TV

Cage, Csxaa..-tv Series

1in X 1.3750in X .1860in, Four-point Contact Bearing, Thin Section Bearing, Plastic INCH

**UNIT** 

**SHEET**