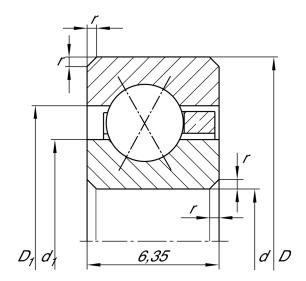

| Bore Diameter (d)    | 1.5000 in |
|----------------------|-----------|
| Outside Diameter (D) | 1.8750 in |
| Width (B)            | .1860 in  |
| Brand                | INA       |

COMPONENT

**Four-Point Contact Bearing** 

## CSXAA015-TV

INA

1.5000in X 1.8750in X .1860in, Four-point Contact Bearing, Thin Section Bearing, Plastic Cage, Csxaa..-tv Series UNIT

**INCH** 

**SHEET**