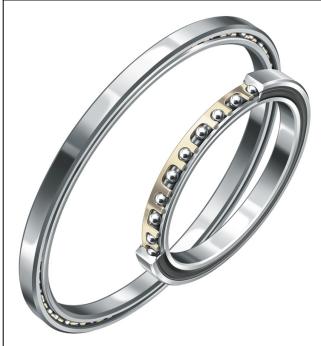

## CSXAA015-TV

INA

1.5000in X 1.8750in X .1860in, Four-point Contact Bearing, Thin Section Bearing, Plastic Cage, Csxaa..-tv Series UNIT

**INCH** 

**SHEET**