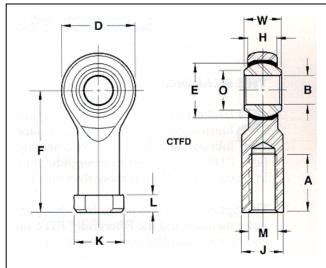

| Bore Diameter (d)    | .6250 in     |
|----------------------|--------------|
| Outside Diameter (D) | 1.5000 in    |
| Width (B)            | .7500 in     |
| Outer Eye Diameter   | .5620 in     |
| Total Length (I2)    | 3.2500 in    |
| Brand                | RBC          |
| insert-material      |              |
| Thread Direction     | Right Handed |
| Thread Type          | Female       |

## CTFD10 RBC

.6250in X 1.5000in X .7500 In, Female Spherical Plain Rod End UNIT

Inch

**SHEET**