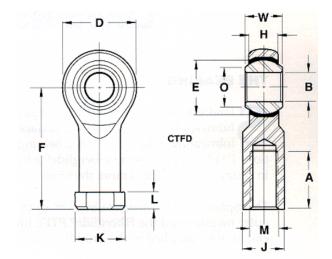

| Width (B)          | .7500 in  |
|--------------------|-----------|
| Outer Eye Diameter | .5620 in  |
| Total Length (l2)  | 3.2500 in |
| Brand              | RBC       |
| Bore Diameter (d)  | .6250 in  |

## CTFD10Y RBC

.6250in X 1.5000in X .7500 In, Female Spherical Plain Rod End, Self-lubricating UNIT

Inch

**SHEET**