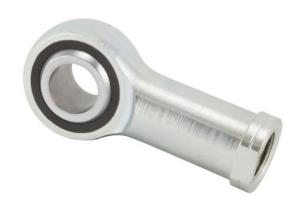

COMPONENT

Female Spherical Plain Rod End

Pacific International Bearing, Inc. 33258 Central Ave, Union City, CA 94587 1-800-228-8895, 510-512-7000, info@pibsales.com www.pibsales.com This file and any associated information and specifications are provided for reference and evaluation purposes only, and is subject to change without notice. PIB makes no representations, warranties or guarantees as to the appropriateness, accuracy, completeness, or suitability for any purpose, of the file, information or specifications. You are solely responsible for the use of the file, information or specifications.

CTFD12 RBC

.7500in X 1.7500in X .8750in, Female Spherical Plain Rod End UNIT

Inch

**SHEET**