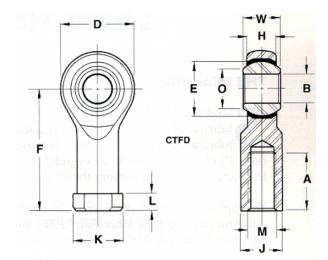

| Bore Diameter (d)    | .7500 in     |
|----------------------|--------------|
| Outside Diameter (D) | 1.7500 in    |
| Width (B)            | .8750 in     |
| Outer Eye Diameter   | .6870 in     |
| Total Length (l2)    | 3.7500 in    |
| Brand                | RBC          |
| insert-material      |              |
| Thread Direction     | Right Handed |
| Thread Type          | Female       |

CTFD12 RBC

.7500in X 1.7500in X .8750in, Female Spherical Plain Rod End UNIT

Inch

**SHEET**