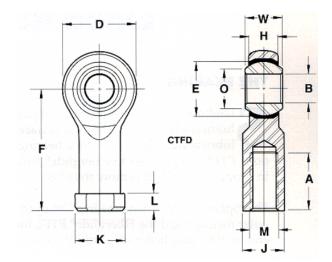

| Bore Diameter (d)    | .7500 in     |
|----------------------|--------------|
| Outside Diameter (D) | 1.7500 in    |
| Width (B)            | .8750 in     |
| Outer Eye Diameter   | .6870 in     |
| Total Length (l2)    | 3.7500 in    |
| Brand                | RBC          |
| insert-material      |              |
| Thread Direction     | Right Handed |
| Thread Type          | Female       |

CTFD12Y RBC

.7500in X 1.7500in X .8750in, Female Spherical Plain Rod End UNIT

Inch

**SHEET**