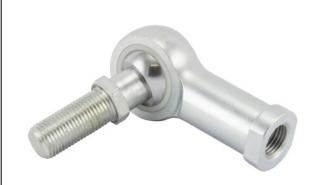

COMPONENT

Female Spherical Plain Rod End

Pacific International Bearing, Inc. 33258 Central Ave, Union City, CA 94587 1-800-228-8895, 510-512-7000, info@pibsales.com www.pibsales.com This file and any associated information and specifications are provided for reference and evaluation purposes only, and is subject to change without notice. PIB makes no representations, warranties or guarantees as to the appropriateness, accuracy, completeness, or suitability for any purpose, of the file, information or specifications. You are solely responsible for the use of the file, information or specifications.

CTFD12Y RBC

.7500in X 1.7500in X .8750in, Female Spherical Plain Rod End UNIT

Inch

**SHEET**